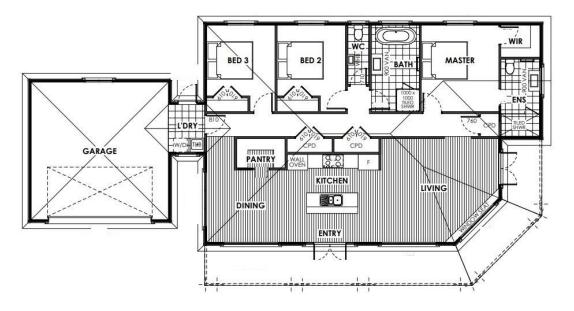

## The Wainni Design Plan

One level 175m2 home, 3 Bedrooms, 2.5 Bathrooms, Open Dining, Kitchen and Living, Seperate Laundry, Plenty of Storage

The Wainui design offers 3 generous private bedrooms along the back of the house.

This allows for the gorgeous open plan living, kitchen and dining to take pride of place along the full length of the stunning wrap around verandah.

An ample internal access garage is provided along with a separate laundry.

This home boasts ample storage with 3 generous cupboards tucked away along the hallway, as well as a scullery in the kitchen.

## The Wainui Design Plan

All our designs are completely customisable so if you'd like to widen or lengthen this design, flip it sideways, or change the layout - anything is possible to suit the needs of your family or property.