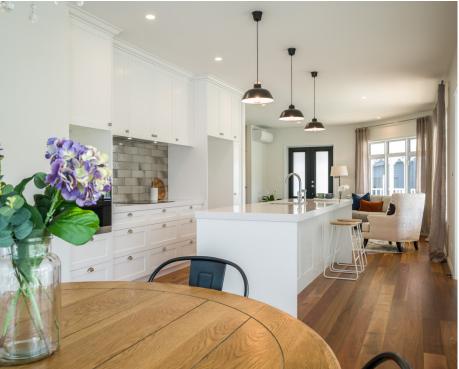

This allows for the gorgeous open plan living, kitchen and dining to take pride of place along the full length of the stunning wrap around verandah.

An ample internal access garage is provided along with a separate laundry.

This home boasts ample storage with 3 generous cupboards tucked away along the hallway, as well as a scullery in the kitchen.