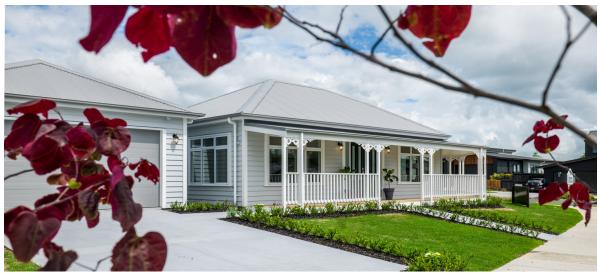

## The Wainni Design Plan

One level 175m2 home, 3 Bedrooms, 2.5 Bathrooms, Open Dining, Kitchen and Living, Seperate Laundry, Plenty of Storage

The Wainui design offers 3 generous private bedrooms along the back of the house.

This allows for the gorgeous open plan living, kitchen and dining to take pride of place along the full length of the stunning wrap around verandah.

An ample internal access garage is provided along with a separate laundry.